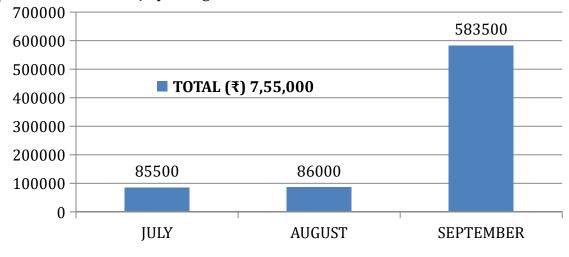

# Revenue generated (July 2023 to September 2023)

With the inititives of Director & under the leadership of the Joint Secretary (M&T), Institute has opened the doors for the students from various universities of private and government. Total ₹ 7,55,000/- revenue was generated by training section from July 2023 to September 2023. The new initiatives has incressed the revenue in the month of September 2023 about 6.8 times compare to the month of July & August 2023.

## TRAINING AT A GLANCE

- Training is mainley focused for the Farmers, Technicians, Engineering Students, Nominees from state Government & NGOs in the field of Agriculture Mechanisation.
- Total 30 type of courses are offered by the training section.
- From July 2023 to September 2023 training section conducted (03 types) Academic level, Need Based & Mangement Level courses (26 batches).
- In this Quarter training section generated total revenue of **7,55,000**/- rupees. In the month of September 2023 about 6.8 times more revenue was generated compare to the month of July and August 2023. Revenue collected more than 2.3 times as compare to July 22 to September 2022 on the last FY 2022-23
- Total number of trainees trained is 657 of various courses from July 2023 to September 2023 covering **12 States** of India with biggest batch in the histroy of SRFMTTI.