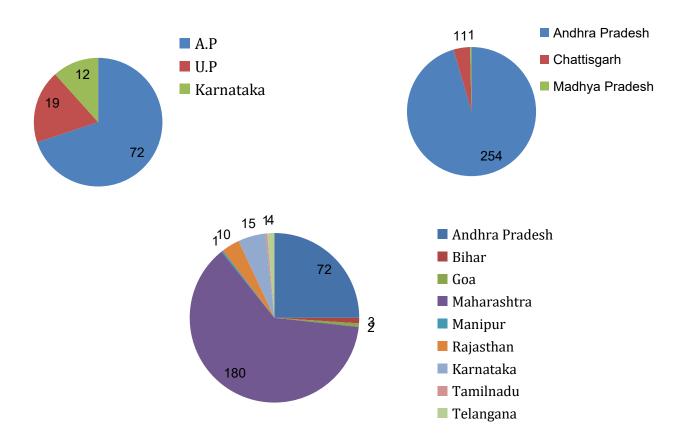

| State - Wise             | JULY | AUGUEST | SEPTEMBER | TOTAL |
|--------------------------|------|---------|-----------|-------|
| Andhra Pradesh           | 254  | 72      | 72        | 398   |
| Tamil Nadu               | 0    | 0       | 1         | 1     |
| Karnataka                | 0    | 12      | 15        | 27    |
| Kerala                   | 0    | 0       | 0         | 0     |
| Telangana                | 0    | 0       | 4         | 4     |
| Maharashtra              | 0    | 0       | 180       | 180   |
| Gujarat                  | 0    | 0       | 0         | 0     |
| West Bengal              | 0    | 0       | 0         | 0     |
| Bihar                    | 0    | 0       | 3         | 3     |
| Madhya Pradesh           | 1    | 0       | 0         | 1     |
| Uttar Pradesh            | 0    | 19      | 0         | 19    |
| Chattisgarh              | 11   | 0       | 0         | 11    |
| Rajasthan                | 0    | 0       | 10        | 10    |
| Anadaman Nicobar Islands | 0    | 0       | 0         | 0     |
| Manipur                  | 0    | 0       | 1         | 1     |
| Meghalaya                | 0    | 0       | 0         | 0     |
| Goa                      | 0    | 0       | 2         | 2     |
| Haryana                  | 0    | 0       | 0         | 0     |
| UT Ladak                 | 0    | 0       | 0         | 0     |
| Nagaland                 | 0    | 0       | 0         | 0     |
| Assam                    | 0    | 0       | 0         | 0     |
| Jammu & Kashmir          | 0    | 0       | 0         | 0     |
| Total                    | 266  | 103     | 288       | 657   |

## **Target & Achievements**

In the month of July 2023, training imparted to total 266 trainees in the A-1 /NB / Management level & trade apprentice courses. The participation was more from Andhra Pradesh followed by Chattisgarh and Madhya Pradesh. Moreover, in August 2023 the training imparted with quantity of 103 trainees in the A-1 series/NB/ Management level courses. The participation of the trainees was from Andhra Pradesh, Uttar Pradesh and Karnataka. In last month of the quarter september 2023, the highest number of the trainees in a month were trained in the history of Institute i.e.288 trainees in the A-1 series/NB series / management level courses. Moreover, the participating State were 09 namely Andhra Pradesh, Bihar, Goa, Maharashtra, Manipur, Rajasthan, Karnataka, Tamil Nadu & Telangana. In this quarter the training section of the Institute has trained total number of 657 trainees from 12 different States of the country.