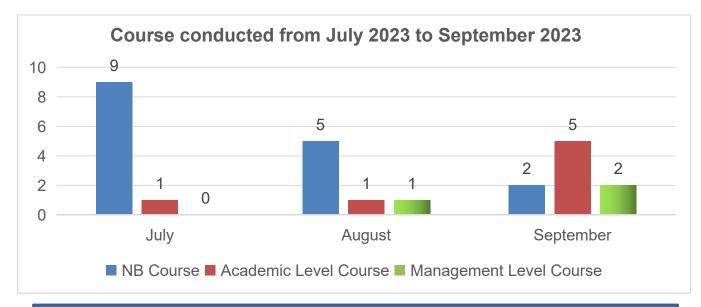

## **Course Conducted from July 23 to September 23**

Training section organized various courses (Total 26) like NB, Academic level / Management level courses for various stream of students in second quarter of the this FY (July 2023 to September 2023). Total 657 students were trained during July 2023 to September 2023.

| State - Wise             | JULY | AUGUEST | SEPTEMBER | TOTAL |
|--------------------------|------|---------|-----------|-------|
| Andhra Pradesh           | 254  | 72      | 72        | 398   |
| Tamil Nadu               | 0    | 0       | 1         | 1     |
| Karnataka                | 0    | 12      | 15        | 27    |
| Kerala                   | 0    | 0       | 0         | 0     |
| Telangana                | 0    | 0       | 4         | 4     |
| Maharashtra              | 0    | 0       | 180       | 180   |
| Gujarat                  | 0    | 0       | 0         | 0     |
| West Bengal              | 0    | 0       | 0         | 0     |
| Bihar                    | 0    | 0       | 3         | 3     |
| Madhya Pradesh           | 1    | 0       | 0         | 1     |
| Uttar Pradesh            | 0    | 19      | 0         | 19    |
| Chattisgarh              | 11   | 0       | 0         | 11    |
| Rajasthan                | 0    | 0       | 10        | 10    |
| Anadaman Nicobar Islands | 0    | 0       | 0         | 0     |
| Manipur                  | 0    | 0       | 1         | 1     |
| Meghalaya                | 0    | 0       | 0         | 0     |
| Goa                      | 0    | 0       | 2         | 2     |
| Haryana                  | 0    | 0       | 0         | 0     |
| UT Ladak                 | 0    | 0       | 0         | 0     |
| Nagaland                 | 0    | 0       | 0         | 0     |
| Assam                    | 0    | 0       | 0         | 0     |
| Jammu & Kashmir          | 0    | 0       | 0         | 0     |
| Total                    | 266  | 103     | 288       | 657   |

## **Target & Achievements**

In the month of July 2023, training imparted to total 266 trainees in the A-1 /NB / Management level & trade apprentice courses. The participation was more from Andhra Pradesh followed by Chattisgarh and Madhya Pradesh. Moreover, in August 2023 the training imparted with quantity of 103 trainees in the A-1 series/NB/ Management level courses. The participation of the trainees was from Andhra Pradesh, Uttar Pradesh and Karnataka. In last month of the quarter september 2023, the highest number of the trainees in a month were trained in the history of Institute i.e.288 trainees in the A-1 series/NB series / management level courses. Moreover, the participating State were 09 namely Andhra Pradesh, Bihar, Goa, Maharashtra, Manipur, Rajasthan, Karnataka, Tamil Nadu & Telangana. In this quarter the training section of the Institute has trained total number of 657 trainees from 12 different States of the country.