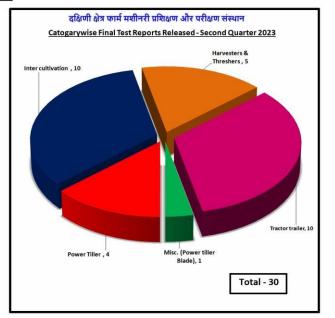

## Testing Section Activity

The Institute is a pioneer in the South India for encouraging the farmers & manufacturers for increasing the farm mechanisation by way of testing and training. Testing section of the Institute specially deals with testing of agricultural machinery, engines, etc. manufactured in the country with a view to assess their functional suitability and performance characteristics under different agro climatic conditions, so that the published test results would in-directly help the farmers to get quality products and other prospective purchasers in determining the comparative performance of machinery in Indian agro climatic condition. The main objective of the testing is to test agriculture implements such as Power Tiller, Rice Transplanter, Power weeder, Brush cutter, Threshers & many other tractor operated implements. Agricultural machinery manufactured with a view to evaluate their aptness and performance characteristics to decide best suited for Indian conditions and help the farmer and other stakeholders in determining the comparative performance of machines available in the market. In second quarter, Institute has released 30 reports against 61 new application received for testing. Total 30 test reports have been released in this quarter covering 05 category of machines. Revenue generated in IInd quarter is Rs.47,29,320/-. Total collection in I<sup>st</sup> and II<sup>nd</sup> quarter of this FY 2023-24 is Rs. **70,45,592/-.** The progress of the testing activity is as per schedule. New inititives to review the testing of tillage implements has been taken up to double the achivement of target.

|                 | Power tiller              | 1  | 3  | -  |
|-----------------|---------------------------|----|----|----|
|                 | Seedbed preparation       | -  | -  | -  |
| Category        | Inter cultivation         | 4  | 1  | 5  |
| wise<br>machine | Sowing & planting         | -  | -  | -  |
| tested          | Harvesters &<br>Threshers | 1  | 3  | 1  |
|                 | Tractor trailer           | 4  | 1  | 5  |
|                 | Misc.(Blade)              | -  | 1  | -  |
|                 | Total                     | 10 | 09 | 11 |

#### **Testing Section Activity**

In the second quarter, 61 new application were received in which 30 Final Test Reports have been released.

The machines are received from various states such as Maharashtra, Karnataka, Andhra Pradesh, Tamil Nadu, Kerala, Chhattisgarh, West Bengal and New Delhi etc. Total 30 test reports have been released in this quarter covering 05 different category of various agricultural machines. Total report released in I<sup>st</sup> and II<sup>nd</sup> quarter of this Financial year is **59** reports against the target of 90 reports & covered **65.5%** of target for this financial year 2023-24. Moreover, to achive the target the new initiatives on testing of the tillage implemets will certainly add to the revenue and increase the number of testing reports to be released in the given financial year 2023-24.