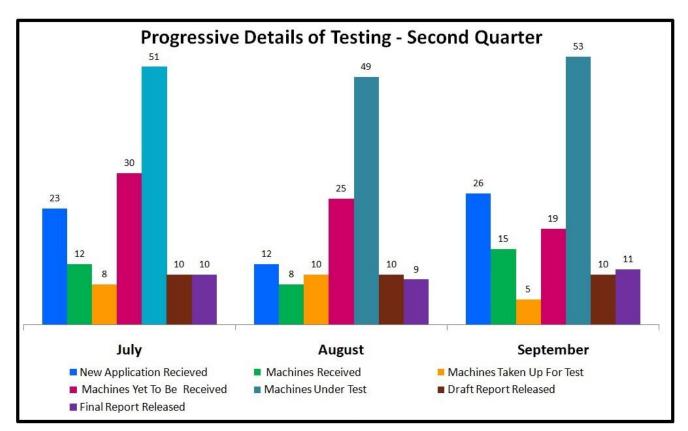

| Perticulars                 | JULY      | AUGUST    | SEPTEMBER |
|-----------------------------|-----------|-----------|-----------|
| New application received    | 23        | 12        | 26        |
| Machines received           | 12        | 8         | 15        |
| Machines taken up for test  | 8         | 10        | 5         |
| Machines yet to be received | 30        | 25        | 19        |
| Machines under test         | 51        | 49        | 53        |
| Draft report released       | 10        | 10        | 10        |
| Final report released       | 10        | 9         | 11        |
| Revenue generated           | 19,82,334 | 18,68,768 | 8,78,218  |

#### **Testing Section Activity**

In the second quarter, 61 new application were received in which 30 Final Test Reports have been released.

The machines are received from various states such as Maharashtra, Karnataka, Andhra Pradesh, Tamil Nadu, Kerala, Chhattisgarh, West Bengal and New Delhi etc. Total 30 test reports have been released in this quarter covering 05 different category of various agricultural machines. Total report released in I<sup>st</sup> and II<sup>nd</sup> quarter of this Financial year is **59** reports against the target of 90 reports & covered **65.5%** of target for this financial year 2023-24. Moreover, to achive the target the new initiatives on testing of the tillage implemets will certainly add to the revenue and increase the number of testing reports to be released in the given financial year 2023-24.