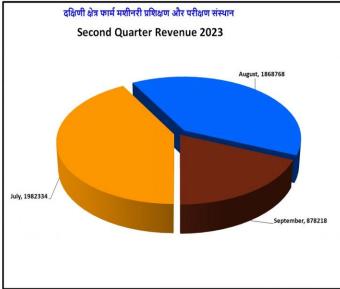

# Revenue generated (July 2023 to September 2023)

With the inititives of Director & under the leadership of the Joint Secretary (M&T), Institute has opened the doors for the students from various universities of private and government. Total ₹ 7,55,000/- revenue was generated by training section from July 2023 to September 2023. The new initiatives has incressed the revenue in the month of September 2023 about 6.8 times compare to the month of July & August 2023.

# Revenue generated in Qrt.II (₹)

| Perticulars                 | JULY      | AUGUST    | SEPTEMBER |
|-----------------------------|-----------|-----------|-----------|
| New application received    | 23        | 12        | 26        |
| Machines received           | 12        | 8         | 15        |
| Machines taken up for test  | 8         | 10        | 5         |
| Machines yet to be received | 30        | 25        | 19        |
| Machines under test         | 51        | 49        | 53        |
| Draft report released       | 10        | 10        | 10        |
| Final report released       | 10        | 9         | 11        |
| Revenue generated           | 19,82,334 | 18,68,768 | 8,78,218  |