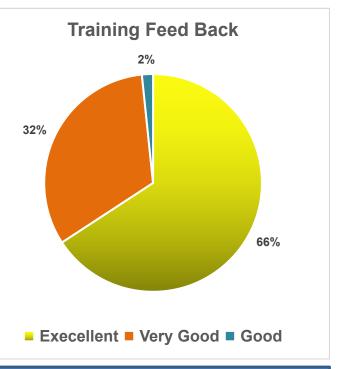

### **Feedback on Trainings**

To ascertain the level of knowledge & skills imparted by training staff to the partcipants and improve the training facility and courses content, training feed back is taken by the Institute at the end of every course. It creats an effective learning & development strategy & with adequate training programs. The data on feed back was collected and analysed and found that 66%, 32% and 2% of the trainees rated it as Excellent, Very good and Good, respectively. It will ascetain whether specific training programs achieved with set objectives or not and whether the learning resources met the expectations & need of trainees for their skill development.